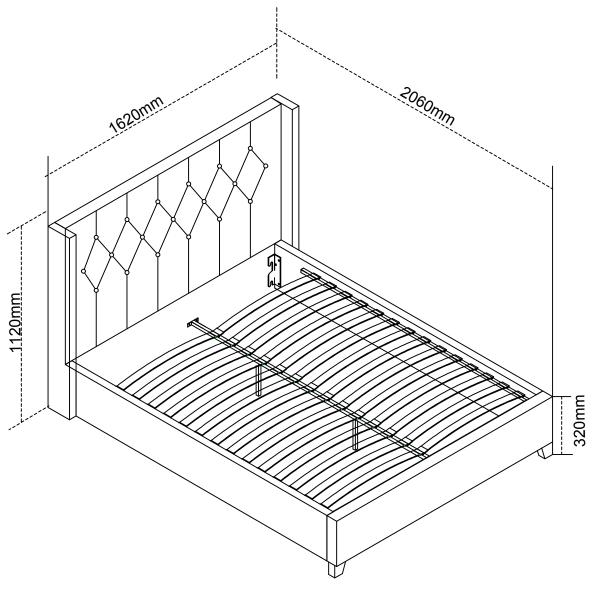

## **ASSEMBLY INSTRUCTION**

CANO DOUBLE BED ITEM CODE: 81959





Imported by JWA Furniture Pty Ltd, Qld, Brisbane Australia. For any assistance with assembly or for missing parts please refer to your receipt

### PRE-ASSEMBLY PREPARATION

### Before you start:

- 1. Choose a clean, level, spacious assembly area. Avoid hard surfaces that may damage the product
- 2. Take care when lifting. Product should be assembled as near as possible to the point of use
- 3. Ensure that you have all required contents for complete assembly
- 4. Always read the assembly instructions carefully before beginning assembly.
- 5. Keep all hardware parts and packaging out of reach of small children.
- 6. Do not over tighten the screws and bolts as this may damage the threads



# PART LIST

| 1.Headboard 1pc            | 2.Footboard 1pc            | 3.Side Rail*2pcs |
|----