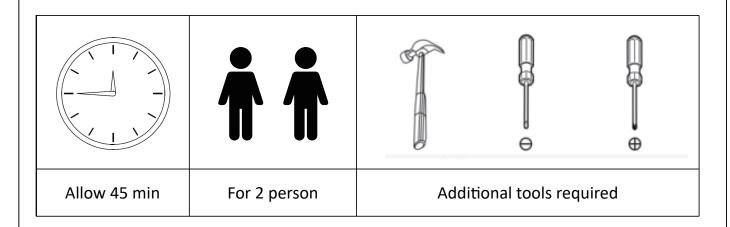

### Before you start:

- 1. Choose a clean, level, spacious assembly area. Avoid hard surfaces that may damage the product
- 2. Take care when lifting. Product should be assembled as near as possible to the point of use
- 3. Ensure that you have all required contents for complete assembly
- 4. Always read the assembly instructions carefully before beginning assembly.
- 5. Keep all hardware parts and packaging out of reach of small children.
- 6. Do not over tighten the screws and bolts as this may damage the threads