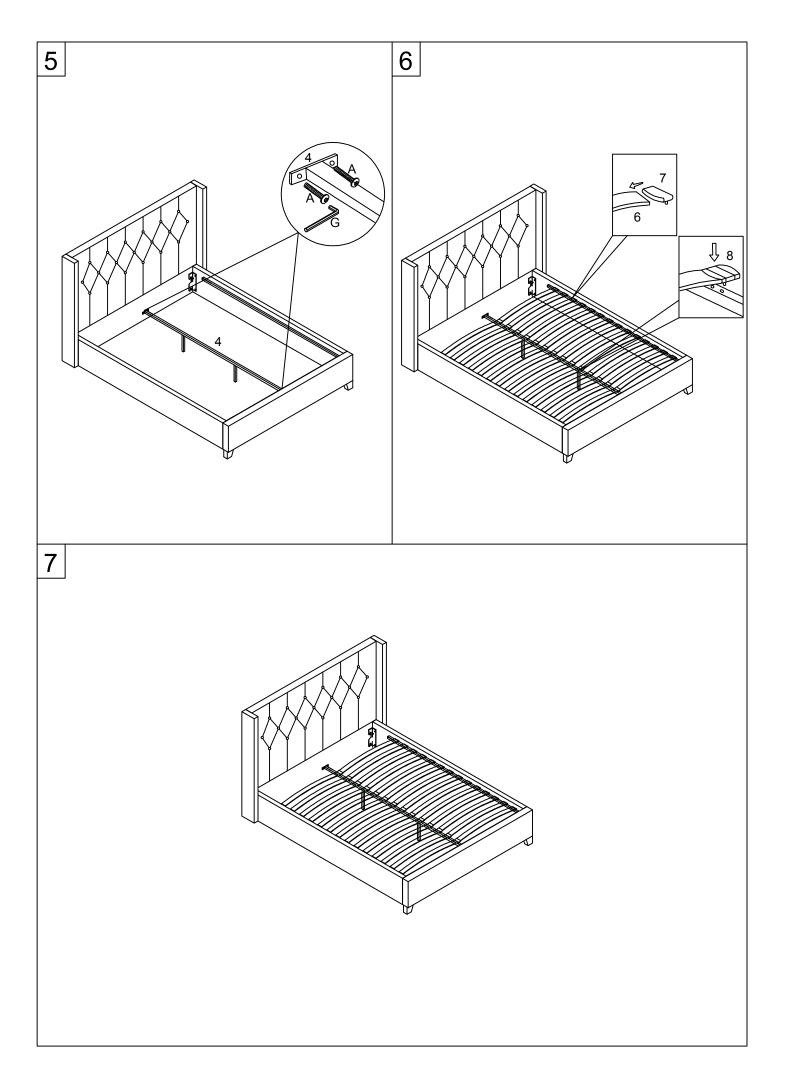

# PART LIST

| 1.Headboard 1pc            | 2.Footboard 1pc            | 3.Side Rail*2pcs |
|----------------------------|----------------------------|------------------|
|                            |                            |                  |
| 4.Metal Bar 1pc            | 5.Support Leg *2pcs        | 6.Slats*28pcs    |
| <u></u>                    |                            |                  |
| 7.Single Plastic Cap*28pcs | 8.Double Plastic Cap*14pcs | 9.Leg*4pcs       |
|                            |                            |                  |
| 10.Leg*2pcs                |                            |                  |
|                            |                            |                  |

# HARDWARE LIST

| (A)Bolt M8*35mm*20pcs | (B)TAPPING SCREW M4*40mm*4pcs | (C)Flat Washer *8pcs |
|-----------------------|-------------------------------|----------------------|
|                       | <b>Eminimum</b>               |                      |
| (D)Spring Washer*8pcs | (E)Nut M8*4pcs                | (F) *1pc             |
|                       |                               |                      |
| (G)Allen Key M5*1pc   | (H)Spanner *1pc               |                      |
|                       |                               |                      |