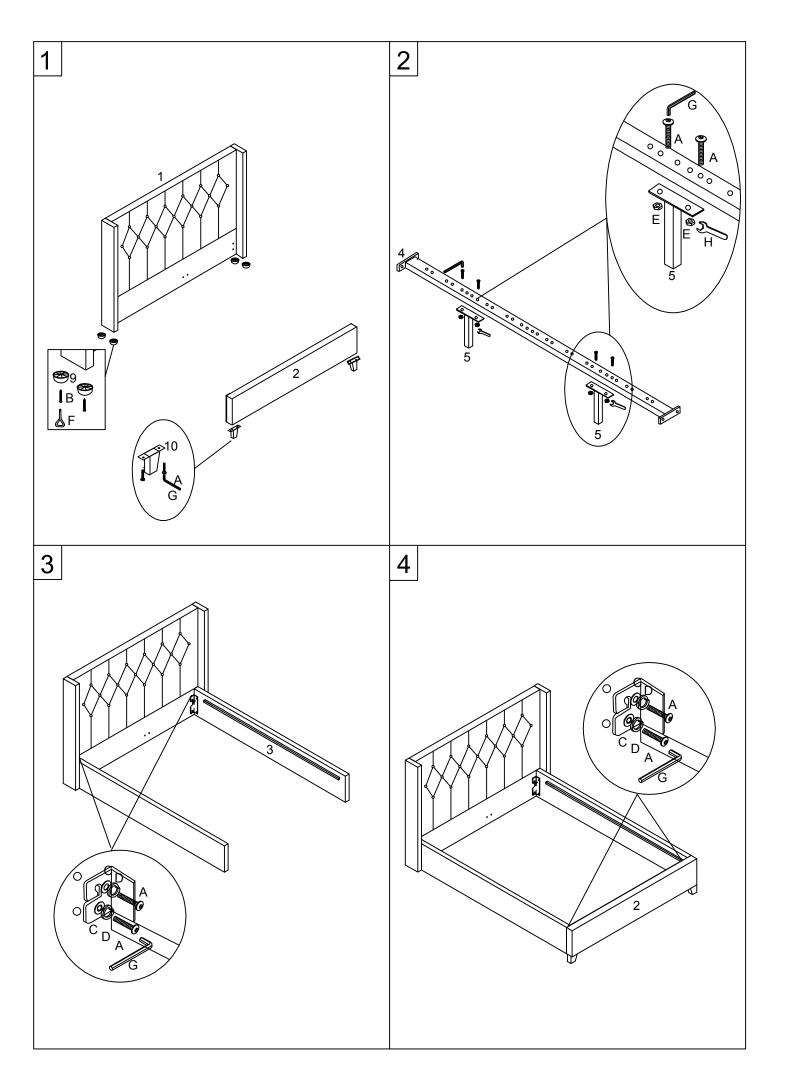

# PART LIST

| 1.Headboard 1pc            | 2.Footboard 1pc            | 3.Side Rail*2pcs |
|----------------------------|----------------------------|------------------|
|                            |                            |                  |
| 4.Metal Bar 1pc            | 5.Support Leg *2pcs        | 6.Slats*28pcs    |
| <u></u>                    |                            |                  |
| 7.Single Plastic Cap*28pcs | 8.Double Plastic Cap*14pcs | 9.Leg*4pcs       |
|                            |                            |                  |
| 10.Leg*2pcs                |                            |                  |
|                            |                            |                  |

# HARDWARE LIST

| (A)Bolt M8*35mm*20pcs | (B)TAPPING SCREW M4*40mm*4pcs | (C)Flat Washer *8pcs |
|-----------------------|-------------------------------|----------------------|
|                       | <b>Eminimum</b>               |                      |
| (D)Spring Washer*8pcs | (E)Nut M8*4pcs                | (F) *1pc             |
|                       |                               |                      |
| (G)Allen Key M5*1pc   | (H)Spanner *1pc               |                      |
|                       |                               |                      |